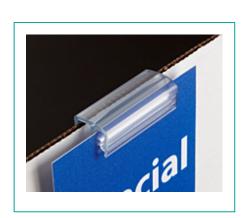

## PART # 108580, GRIPPER DISPLAY SIGN HOLDER

Gripper fins attach and hold displays and signs securely in flush position. Part is removable and reusable.

Cuote

- 1" height
- Double "J" style with two sides
- Oversized side fits 0.170" thick base acrylic or corrugated material
- Other side holds signs up to 0.080" thick in flush position
- Custom lengths available
- Clear PVC material

| Specifications - |                    |            |  |
|------------------|--------------------|------------|--|
|                  | Overall Length     | 1-1/2"     |  |
|                  | Height             | 1"         |  |
|                  | Style              | Double "J" |  |
|                  | Material Thickness | 0.170"     |  |