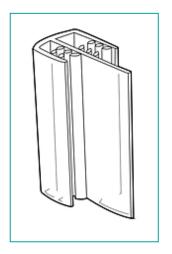

## PART # 108580, GRIPPER DISPLAY SIGN HOLDER

Gripper fins attach and hold displays and signs securely in flush position. Part is removable and reusable.

Cuote

- 1" height
- Double "J" style with two sides
- Oversized side fits 0.170" thick base acrylic or corrugated material
- Other side holds signs up to 0.080" thick in flush position
- Custom lengths available
- Clear PVC material

| Specifications - |                    |            |  |
|------------------|--------------------|------------|--|
|                  | Overall Length     | 1-1/2"     |  |
|                  | Height             | 1"         |  |
|                  | Style              | Double "J" |  |
|                  | Material Thickness | 0.170"     |  |